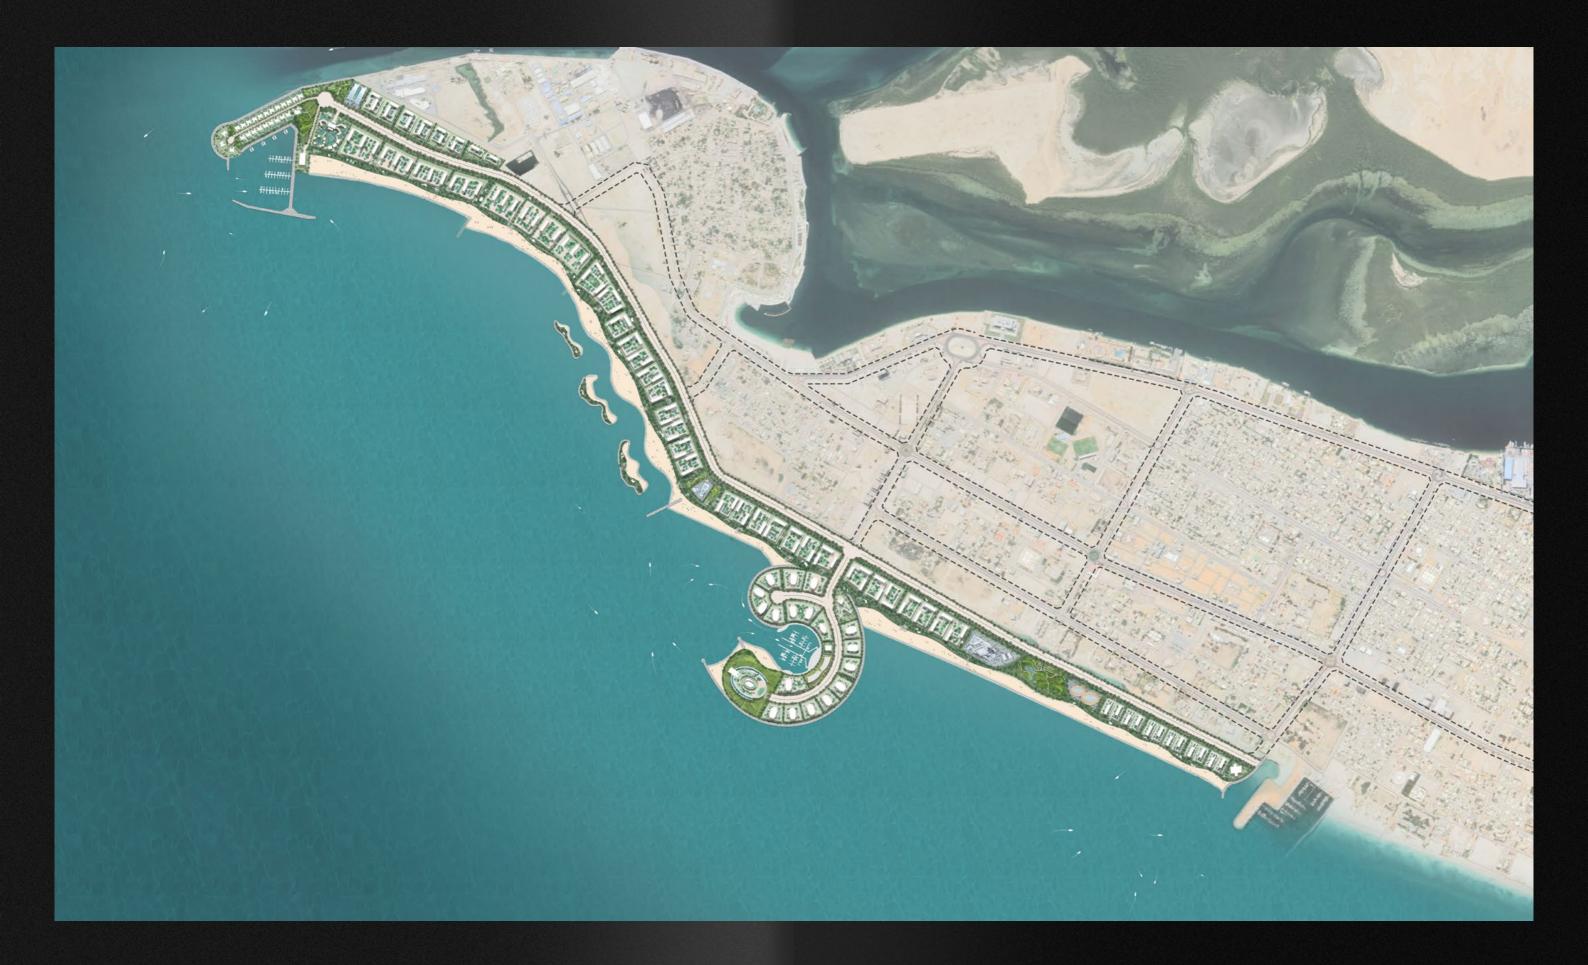

## A LANDMARK OF FIRSTS

On the Coastline

Sobha Aquamont grants access to 11 kilometers of uninterrupted shoreline with 7 kilometers of seamless beach and beach parks to all making it one of the longest beachfronts in the region. Perfectly positioned along Umm Al Quwain's evolving coast, its scale and ambition set it apart as a once-in-ageneration opportunity, remarkable in potential.

The beach park is a standout feature, adding even more value with its serene spaces to rejuvenate and reconnect with nature.

### SITE PLAN