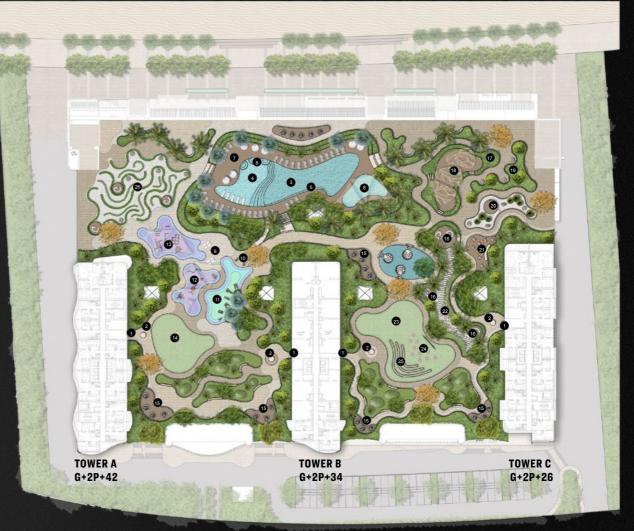

## MASTER PLAN

DOWNTOWN | SOBHA

# EXPERIENCES CURATED

### to stay with you

- ① Entrance to podium
- 2 Feature sculpture
- 3 Swimming pool
- ④ Wet bed
- 5 Submerged seating with sea view
- 6 Pool Jacuzzi
- 7 Pool deck
- 8 Kids pool
- Ping pong tables

(1) Outdoor fitness(12) Kids play area

(10)

(13) Teenagers play area

Foosball tables

- (14) Activities lawn
- (15) Sitting deck
- (16) Outdoor lounge
- (17) Edible garden
- (18) Shaded relaxation zone
- 21BBQ deck22Jungle trail
- 23
  - Outdoor cinema

(19)

20

(25) Outdoor amphitheatre

Picnic lawn

Fragrant garden

Zen garden with yoga deck

(26) Maze garden

CITY