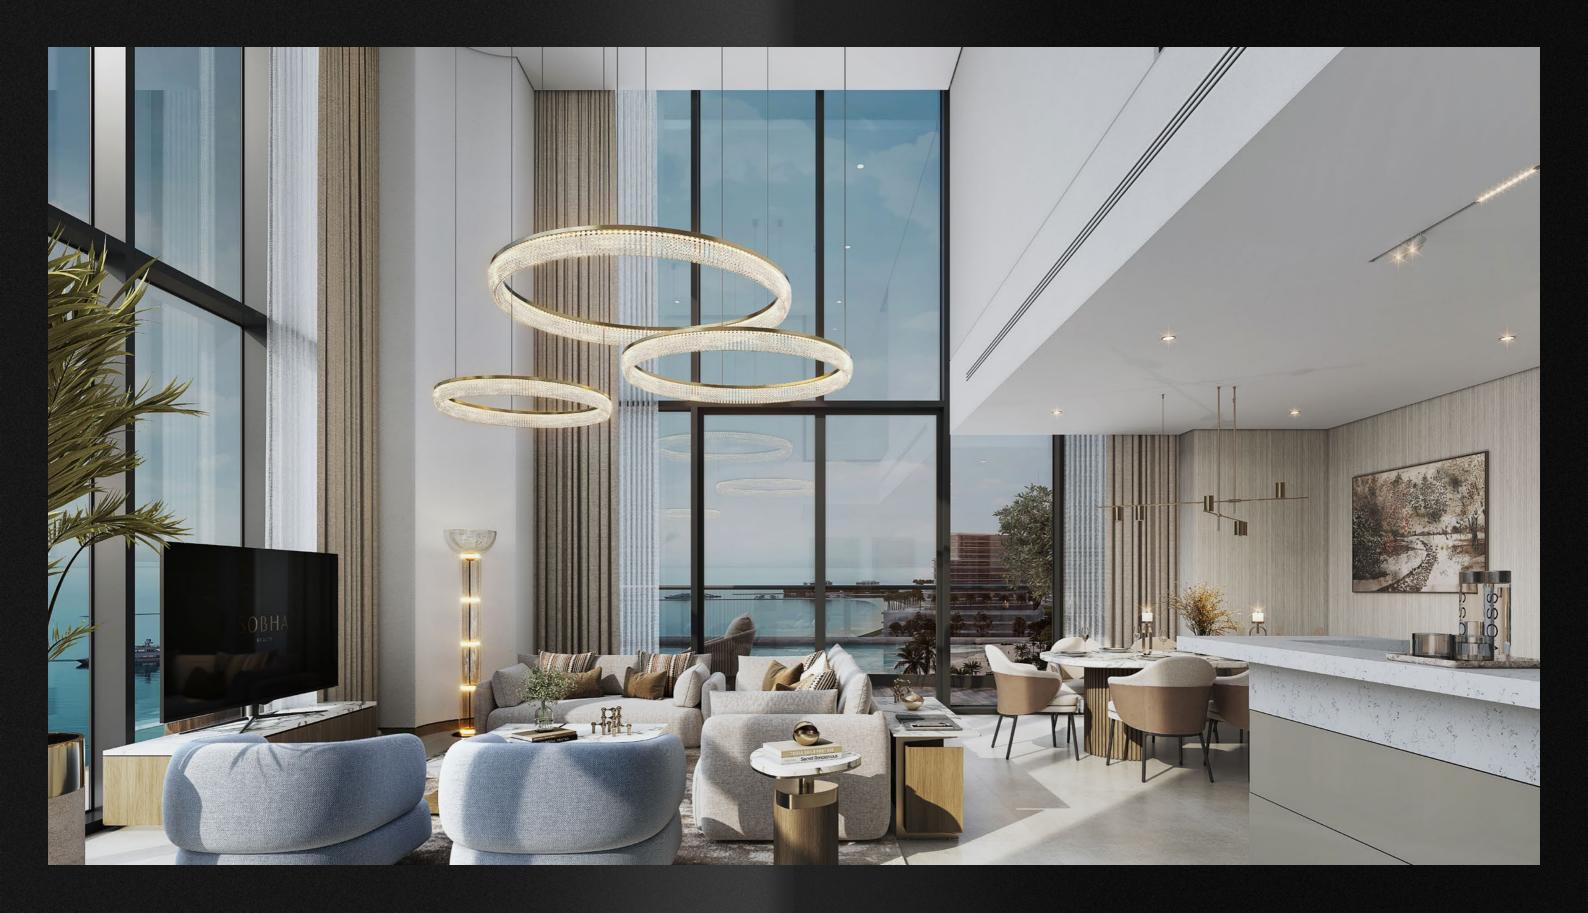

# Crafted in — HARMONY

Every line, every curve, every material choice is guided by the rhythm of the sea. The architecture flows with its surroundings - never imposing, always in harmony. Clean silhouettes mirror the horizon, while open layouts blur the line between interior and the open air. Natural textures and soft palettes evoke the calm of coastal life, creating spaces that feel intuitive and alive. Sustainability is embedded in the vision, not as a feature, but as a foundation. From energy-efficient systems to the thoughtful orientation of each structure, the design is as responsible as it is refined.